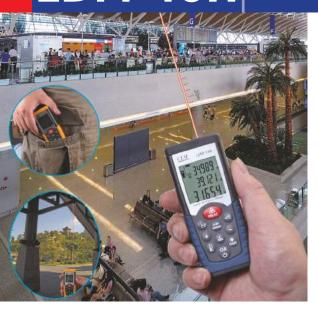

The compact and handy base model was specifically designed for indoor applications. Shortcut and Soft grip keys for addition, subtraction, area and volume calculation make measuring fast and very reliable.

### LASER DISTANCE METER

- I Laser used for showing the target measured.
- I Area measurement
- I Volume measurement
- I Single measurement mode
- I Continuous measurement mode
- I Max/Min measurement records
- I Backlit LCD Display
- I Addition and Subtraction of distances.
- I Indirect measurements can be done.
- I 20 Data records