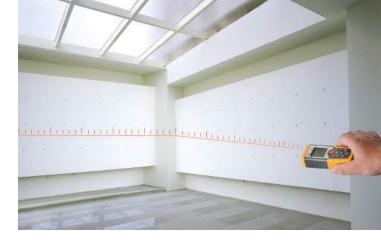

#### Usage

Measuring distances Computing functions, e. g. areas and volumes

### LASER DISTANCE METER

- I Laser used for showing the target measured.
- I Area measurement
- I Volume measurement
- I Single measurement mode
- I Continuous measurement mode
- I Max/Min measurement records
- I Backlit LCD Display
- I Addition and Subtraction of distances.
- I Indirect measurements can be done.
- I 20 Data records