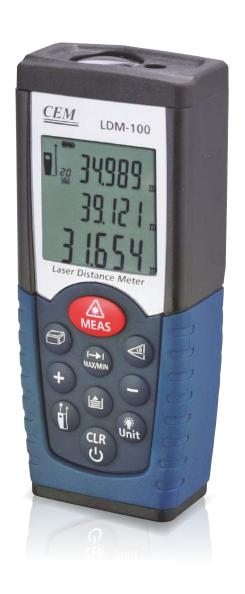

### LASER DISTANCE METER

- I Laser used for showing the target measured.
- I Area measurement
- I Volume measurement
- I Single measurement mode
- I Continuous measurement mode
- I Max/Min measurement records
- I Backlit LCD Display
- I Addition and Subtraction of distances.
- I Indirect measurements can be done.
- I 20 Data records

# LDM-40H Laser Distance Meter