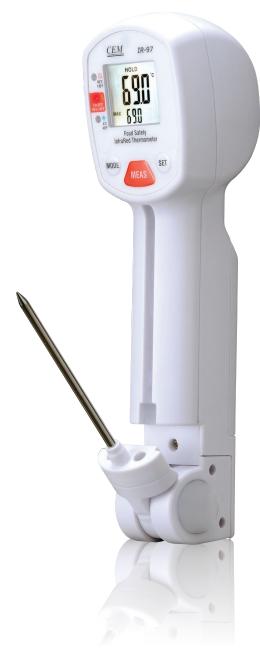

## **IR-97**

## FOOD SAFETY INFRARED THERMOMETER

- I Built in fold-out probe fore measuring internal food temperature.
- Probe temperature range -40 to 200°C
- I Countdown timer to monitor cooking, cooling and HACCP exposure points
- Backlit display for clear readings in poorly lit area
- I Max temperature display for quick respnse

This instrument combines non - contact infrared thermometer with RTD probe, it can measure the surface and inside temperature of object. Professional instrument in food temperature measurement. At the same time, it has timer and temperature range indicate light, this functions can fit for HACCP (Hazard Analysis and Critical Control Point), make sure the food is safe.