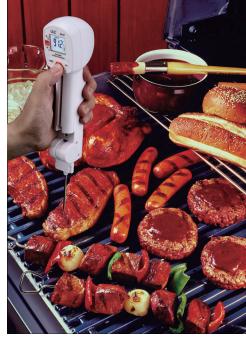

This instrument combines non - contact infrared thermometer with RTD probe, it can measure the surface and inside temperature of object. Professional instrument in food temperature measurement. At the same time, it has timer and temperature range indicate light, this functions can fit for HACCP (Hazard Analysis and Critical Control Point), make sure the food is safe.

The Food Safety infrared non-contact thermometer for surface scans with a probe for internal temperature readings. An integrated countdown timer with alarm monitors line checks as well as cooking and cooling intervals.

## FOOD SAFETY INFRARED THERMOMETER

- I Built in fold-out probe fore measuring internal food temperature.
- Probe temperature range -40 to 200°C
- I Countdown timer to monitor cooking, cooling and HACCP exposure points
- Backlit display for clear readings in poorly lit area
- I Max temperature display for quick respnse