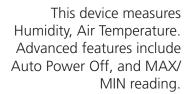

# MINI TEMPERATURE & HUMIDITY METER

- I Resolution 0.1%RH, 0.1°C/0.1°F
- I Max Hold and Min Hold Function
- I Micro Processor-based Design
- I Dual Display Temperature & Humidity
- I Auto Power Off, Disable Sleep Mode
- I Auto Backlight

### Mini Temperature & Humidity Meter

### **General Specifications**

| Function               | Range & Resolution                                                                                         | Accuracy                        |
|------------------------|------------------------------------------------------------------------------------------------------------|---------------------------------|
| Humidity               | 0.0 to 100.0%RH                                                                                            | ±3.5%RH (20% to 80%)            |
|                        |                                                                                                            | ±5%RH (0% to 20% & 80% to 100%) |
| Temperature            | -20.0°C to 50.0°C (-4°F to 140°F)                                                                          | ±1°C (0°C to 40°C)              |
|                        |                                                                                                            | ±2°C (-20 to 0°C & 40 to 60°C)  |
| Display                | Dual digital LCD display with backlight                                                                    |                                 |
| Sensor Type            | A single chip relative humidity and temperature multi sensor module comprising a calibrated digital output |                                 |
| Response Time          | <15 seconds (90% of final value in moving air)                                                             |                                 |
| Polarity               | Automatic,(-) negative polarity indication                                                                 |                                 |
| Low battery indication | The "[                                                                                                     |                                 |
| Operating Conditions   | 0°C to 50°C (32°F to 122°F); < 80% RH non-condensing                                                       |                                 |
| Storage Conditions     | -40°C to 85°C (-40°F to 185°F); <99% RH non-condensing                                                     |                                 |
| Auto Power Off         | Meter automatically shuts down after approx. 30 minutes of inactivity (Sleep Mode)                         |                                 |
| Power                  | One standard 9V,NEDA1604 or 6F22 battery                                                                   |                                 |
| Battery Life           | Approx. 48 hours                                                                                           |                                 |
| Dimensions             | 10(L) x 55(W) x 32(H) mm                                                                                   |                                 |
| Weight                 | 135g                                                                                                       |                                 |