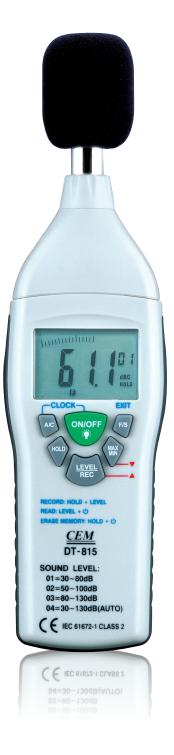

## DT-815 SOUND LEVEL METER

This Sound Level Meter is designed for noise project, quality control, illness prevention and all kinds of environmental sounds measurement, It is used for the sounds measurement at factory, school, office, traffic access and household etc.

This unit confirms to the IEC61672-1 CLASS2 for Sound Level Meters

- MAX & MIN mesurements
- Over Range display
- Under Range display
- A & C Weighting
- FAST & SLOW response

## **General Specifications**

| Standard applied                   | 61672-1 CLASS2                                                                                                  |
|------------------------------------|-----------------------------------------------------------------------------------------------------------------|
| Accuracy                           | ±1.4dB                                                                                                          |
| Freequency range                   | 31.5HZ - 8KHZ                                                                                                   |
| Dynamic range                      | 50dB                                                                                                            |
| Level ranges                       | (01) : 30dB-80dB<br>(02) : 50dB-100dB<br>(03) : 80dB-130dB)<br>(04) 30dB-130dB (AUTO)                           |
| Freequency weighing                | A/C                                                                                                             |
| Time weighing                      | FAST (125ms), SLOW (1s)                                                                                         |
| Microphone                         | 1/2 inch elecret condenser microphone                                                                           |
| Display                            | 4 digits Backlit LCD display with a resolution of 0.1dB                                                         |
| Display Update                     | 2 times / sec                                                                                                   |
| Max hold                           | Hold the maximum reading                                                                                        |
| Min hold                           | Hold the minimum reading                                                                                        |
| HOLD                               | Hold the readings                                                                                               |
| Alarm function                     | "OVER" is when input is more than upper limit of range, "UNDER" is when input is less than lower limit of range |
| Analog Bargraph                    | Fast display of analog (20 times/sec)                                                                           |
| Data Hold                          | 50 Sots                                                                                                         |
| Date                               | Year, month, day                                                                                                |
| Time                               | Hour, minute, second                                                                                            |
| Power supply                       | One 9V battery, 006P or NEDA 1604 or IEC 6F22                                                                   |
| Power Life                         | At least 30 hours                                                                                               |
| Operation temperature and humidity | 0°C - 40°C, 10%RH - 90%RH                                                                                       |
| Storage temperature and humidity   | -10°C ~ +60°C, 10%RH ~ 75%RH                                                                                    |
| Dimension                          | 210mm x 55mm x 32 mm                                                                                            |
| Weight                             | 230g                                                                                                            |