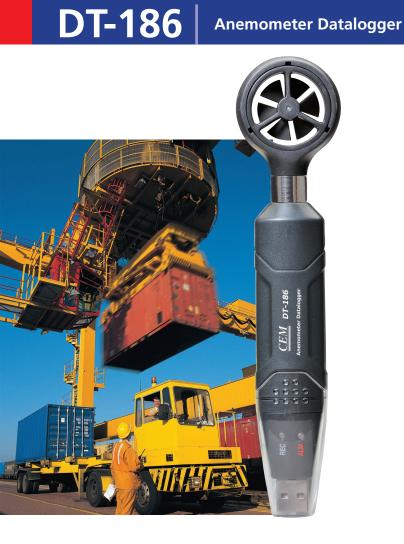

This product is an Anemometer datalogger, which test the air velocity of a particular place and records 32,000 reading at most, the measuring range is 1.1 to 20.0m/s, User can set up the sampling rate, high/low alarm value and start mode and can also operate the software in Windows 98, 2000, XP, Vista or win 7 system to download the data to PC by USB interface, then draws graphics by the data, realizing print and data output function. The data logger provides a lithium battery of one years service life; its function mode is indicated by red, yellow and green LED light flash.

## **DT-186**

### ANEMOMETER DATALOGGER

- I Memory for 32,000 readings
- I Draw graphics curve by the data through the PC software
- I Selectable sampling interval: 2s, 5s, 10s, 30s, 1m, 5m, 10m, 30m, 1hr, 2hr, 3hr, 6hr, 12hr, 24hr
- I Operating status indicated by red, yellow and green LED light
- I Data download to PC software by USB interface
- I Too low/too high alrm value set up
- I Two models (manual automatic) to start recording data
- I Low battery alarm
- I Sensor: Fan sensor
- I Operating Temperature : 32 to 122°F (0 to 50°C)
- I Operating Humidity: <80% RH
- I Operating Meters: 2000 meters (7000ft) maximum
- I Weight: 49 g
- I Size: 145 x 35 x 30mm