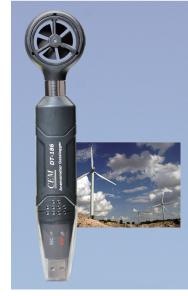

This product is an Anemometer datalogger, which test the air velocity of a particular place and records 32,000 reading at most, the measuring range is 1.1 to 20.0m/s, User can set up the sampling rate, high/low alarm value and start mode and can also operate the software in Windows 98, 2000, XP, Vista or win 7 system to download the data to PC by USB interface, then draws graphics by the data, realizing print and data output function. The data logger provides a lithium battery of one years service life; its function mode is indicated by red, yellow and green LED light flash.

## **DT-186**

### ANEMOMETER DATALOGGER

- I Memory for 32,000 readings
- I Draw graphics curve by the data through the PC software
- I Selectable sampling interval: 2s, 5s, 10s, 30s, 1m, 5m, 10m, 30m, 1hr, 2hr, 3hr, 6hr, 12hr, 24hr
- I Operating status indicated by red, yellow and green LED light
- I Data download to PC software by USB interface
- I Too low/too high alrm value set up
- I Two models (manual automatic) to start recording data
- I Low battery alarm
- I Sensor: Fan sensor
- I Operating Temperature : 32 to 122°F (0 to 50°C)
- I Operating Humidity: <80% RH
- I Operating Meters: 2000 meters (7000ft) maximum
- I Weight: 49 g
- I Size: 145 x 35 x 30mm