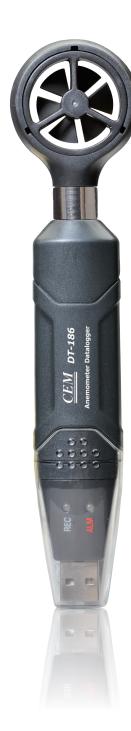

This product is an Anemometer datalogger, which test the air velocity of a particular place and records 32,000 reading at most, the measuring range is 1.1 to 20.0m/s, User can set up the sampling rate, high/low alarm value and start mode and can also operate the software in Windows 98, 2000, XP, Vista or win 7 system to download the data to PC by USB interface, then draws graphics by the data, realizing print and data output function. The data logger provides a lithium battery of one years service life; its function mode is indicated by red, yellow and green LED light flash.

## **DT-186**

### ANEMOMETER DATALOGGER

- I Memory for 32,000 readings
- I Draw graphics curve by the data through the PC software
- I Selectable sampling interval: 2s, 5s, 10s, 30s, 1m, 5m, 10m, 30m, 1hr, 2hr, 3hr, 6hr, 12hr, 24hr
- I Operating status indicated by red, yellow and green LED light
- I Data download to PC software by USB interface
- I Too low/too high alrm value set up
- I Two models (manual automatic) to start recording data
- I Low battery alarm
- I Sensor: Fan sensor
- I Operating Temperature : 32 to 122°F (0 to 50°C)
- I Operating Humidity: <80% RH
- I Operating Meters: 2000 meters (7000ft) maximum
- I Weight: 49 g
- I Size: 145 x 35 x 30mm