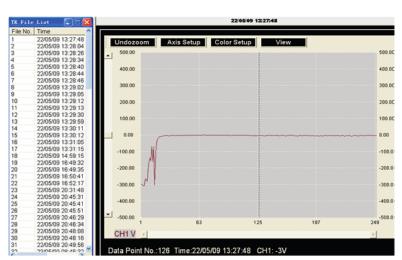

#### SAMPLE SCREEN SHORT

### Datalog up to 100,000 True RMS Current or Voltage readings.

Captured readings can be downloaded to your PC, using the included USB cable and software, for further analysis. Readings can also be exported into a spreadsheet for creating charts and graphs