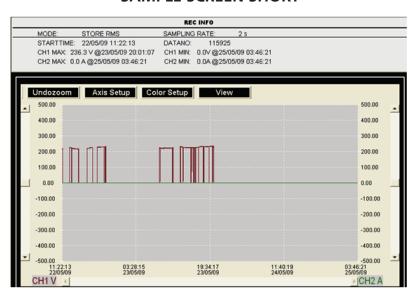

#### SAMPLE SCREEN SHORT

### Datalog up to 100,000 True RMS Current or Voltage readings.

Captured readings can be downloaded to your PC, using the included USB cable and software, for further analysis. Readings can also be exported into a spreadsheet for creating charts and graphs