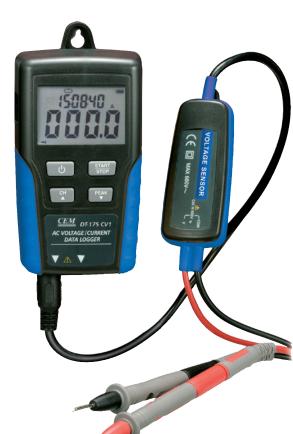

**DT-175CV1** 

## **VOLTAGE/CURRENT DATA LOGGER**

True RMS AC Voltage/Current Datalogger

#### **FEATURES**

- Measure True RMS AC Voltage (600V) or Current (200A)
- Readings can be downloaded to your PC via the USB interface and analyzed using the included software or exported to a spreadsheet
- LCD indicates time/date, current readings, and Min/Max
- Normal, Peak and Capture (user-specified trigger level) recording modes
- Auto Power off and battery check
- Complete with current clamp, test leads, USB cable, Windows ® compatible software, universal AC Adaptor, and four AAA batteries