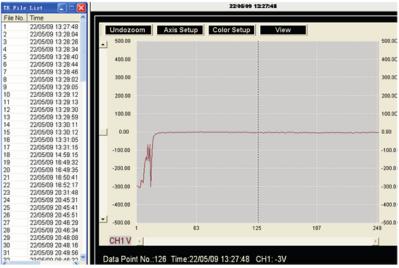

#### Datalog up to 100,000 True RMS Current or Voltage readings.

Captured readings can be downloaded to your PC, using the included USB cable and software, for further analysis. Readings can also be exported into a spreadsheet for creating charts and graphs

#### SAMPLE SCREEN SHORT