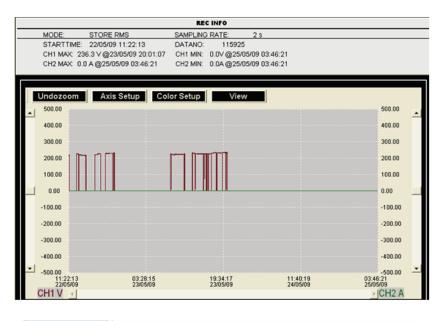

#### Datalog up to 100,000 True RMS Current or Voltage readings.

Captured readings can be downloaded to your PC, using the included USB cable and software, for further analysis. Readings can also be exported into a spreadsheet for creating charts and graphs

#### SAMPLE SCREEN SHORT