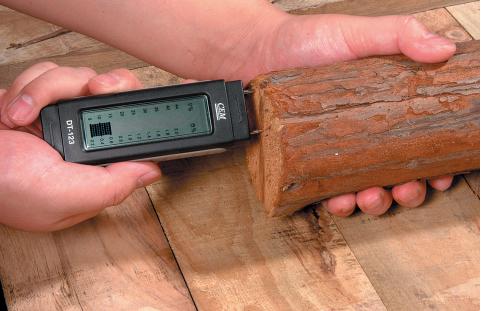

Used to measure the moisture level in sawn timber (also cardboard, paper) and hardened materials (plaster, concrete and mortar). It displays the moisture level in the material straightaway.

## DT-125 MOISTURE METER

- I Measures moisture content in wood and construction material, also cardboard & paper
- I Auto Power Off
- I Battery Check function
- I Auto Power On