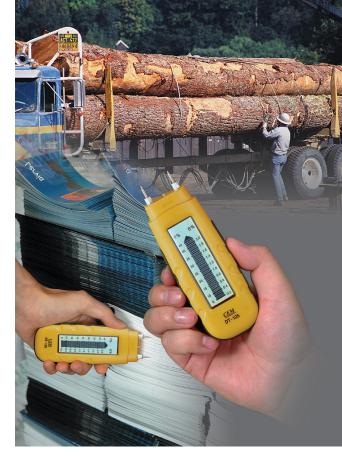

Used to measure the moisture level in sawn timber (also cardboard, paper) and hardened materials (plaster, concrete and mortar). It displays the moisture level in the material straightaway.

## DT-125 MOISTURE METER

- I Measures moisture content in wood and construction material, also cardboard & paper
- I Auto Power Off
- I Battery Check function
- I Auto Power On