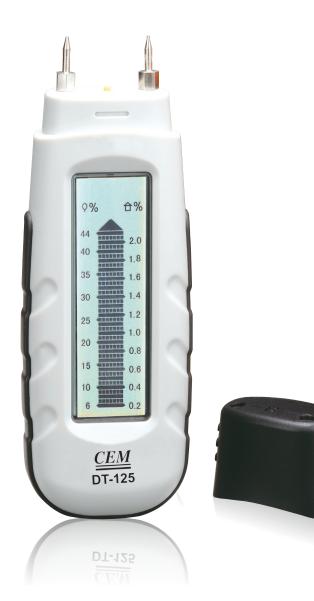

Used to measure the moisture level in sawn timber (also cardboard, paper) and hardened materials (plaster, concrete and mortar). It displays the moisture level in the material straightaway.

## DT-125 MOISTURE METER

- I Measures moisture content in wood and construction material, also cardboard & paper
- I Auto Power Off
- I Battery Check function
- I Auto Power On

## **General Specifications**

| Measuring principle       | Electrical resistance        |  |
|---------------------------|------------------------------|--|
| Electrode length          | 8 mm                         |  |
| Electrodes                | Integrated, replaceable      |  |
| Measuring range           | Wood 6 - 44 %                |  |
|                           | Material : 0.2 – 2.0 %       |  |
| Display Accuracy          | Wood : ±1 %                  |  |
|                           | Material : ±0.05 %           |  |
| Auto power OFF            | After approx. 15 minutes     |  |
| Battery                   | 3 × Cr 2032, replaceable     |  |
| Housing material          | Impact-proof plastic housing |  |
| Ambient temperature       | 0 - 40°C                     |  |
| Ambient Relative humidity | 0 - 85%RH                    |  |
| Dimensions                | 130 × 47 × 25 mm             |  |
| Weight                    | approximately 100g           |  |
| Warranty                  | 1 year                       |  |