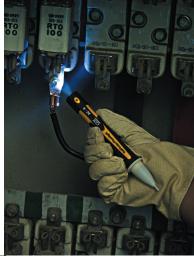

#### Application

The Volt finder voltage detector is intended to check the presence of AC voltage. The presence of live voltage is signaled with a LED and Buzzer. Has Built-in bright flashlight with ON/OFF button and audible beeper indicator. Built-in Flashlight helps accessing dark areas.

### **NON-CONTACT AC VOLTAGE DETECTOR**

- I Non-Contact Detection of AC Voltage 100~1000VAC (50/60Hz)
- I Rugged, double molded case
- I Used to find a break in a wire or detect the presence of voltage at outlets, lighting fixtures, circuit breakers, wires and cables
- I Bright LED and buzzer alarm if Voltage is present
- I Built-in bright flashlight with ON/OFF button
- I Convenient size with pocket clip
- I An essential tool for every electrician and tradesperson