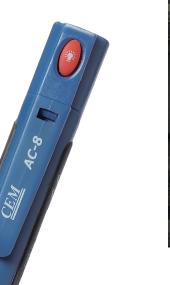

# **AC-8**

### **NON-CONTACT AC VOLTAGE DETECTOR**

- I Non-Contact Detection of AC Voltage 100~1000VAC (50/60Hz)
- I Rugged, double molded case
- I Used to find a break in a wire or detect the presence of voltage at outlets, lighting fixtures, circuit breakers, wires and cables
- I Bright LED and buzzer alarm if Voltage is present
- I Built-in bright flashlight with ON/OFF button
- I Convenient size with pocket clip
- I An essential tool for every electrician and tradesperson