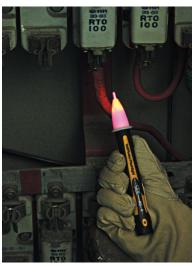

#### Application

The Volt finder voltage detector is intended to check the presence of AC voltage. The presence of live voltage is signaled with a LED and Buzzer. Has Built-in bright flashlight with ON/OFF button and audible beeper indicator. Built-in Flashlight helps accessing dark areas.

### **NON-CONTACT AC VOLTAGE DETECTOR**

- I Non-Contact Detection of AC Voltage 100~1000VAC (50/60Hz)
- I Rugged, double molded case
- I Used to find a break in a wire or detect the presence of voltage at outlets, lighting fixtures, circuit breakers, wires and cables
- I Bright LED and buzzer alarm if Voltage is present
- I Built-in bright flashlight with ON/OFF button
- I Convenient size with pocket clip
- I An essential tool for every electrician and tradesperson