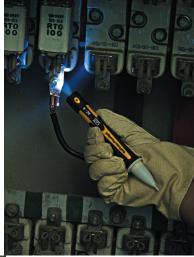

## NON-CONTACT AC VOLTAGE DETECTOR WITH FLASHLIGHT

- I Green Light when it is turned ON
- I Red Light when voltage is detected
- I Audible and Light indication for Low Battery, Power On and Voltage Detection