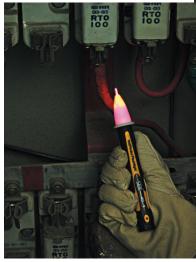

## NON-CONTACT AC VOLTAGE DETECTOR WITH FLASHLIGHT

- I Green Light when it is turned ON
- I Red Light when voltage is detected
- I Audible and Light indication for Low Battery, Power On and Voltage Detection

## **General Specifications**

| Voltage range                     | 50 V AC to 1000 V AC (50/60Hz)        |                                         |
|-----------------------------------|---------------------------------------|-----------------------------------------|
| Туре                              | Non-Contact Voltage Detector          |                                         |
| Voltage Detection Indicators      | Visual High intensity Red LED         |                                         |
|                                   | Audible : Discontinuous Beeping Sound |                                         |
| Operating conditions              | Temperature                           | 0°C to 40°C (32°F to 104°F)             |
|                                   | Relative Humidity                     | <80%                                    |
|                                   | Altitude                              | Up to 6,562 feet (2,000 meters) maximum |
|                                   | Environment                           | Indoor Use                              |
| Power On Indication & Illuminator | Visual                                | High Intensity Green LED                |
| Power Off & Auto Power Off        | Visual                                | Power-On LED turns off                  |
|                                   | Audible                               | Continuous Beeping Sound                |
| Low Battery Indicators            | Visual                                | Green LED Blinks                        |
|                                   | Audible                               | Series of Beeping Sounds                |
| Batteries                         | Two "AAA"1.5V betteries               |                                         |
| Pollution Degree                  | 2                                     |                                         |