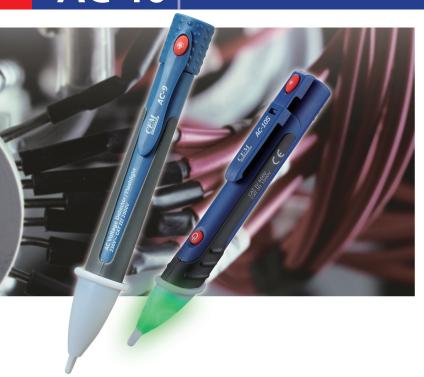

**AC-10** 

## NON-CONTACT AC VOLTAGE DETECTOR WITH FLASHLIGHT

- I Green Light when it is turned ON
- I Red Light when voltage is detected
- I Audible and Light indication for Low Battery, Power On and Voltage Detection